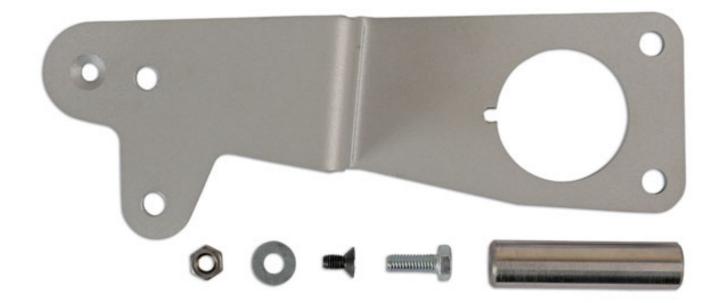

## **Crankshaft Holding Tool - for BMW**

This crankshaft locking and holding tool is designed to lock the crankshaft on the N47 (2.0L) and N57 (3.0L) diesel engines found in the BMW range. It is specifically required when replacing or repairing the secondary drive chains.

## **Additional Information**

- Applications: BMW N47, N57 1.6, 2.0 and 3.0L diesel engines (2007 2013).
- Equivalent to OEM 11 4 320 and 83 30 2 318 429.
- For use with Laser Timing Tool Kit, Part No. 5196. The Laser 5196 kit provides all the camshaft and crankshaft timing tools required for camshaft primary drive chain replacement.
- · Made in Sheffield.